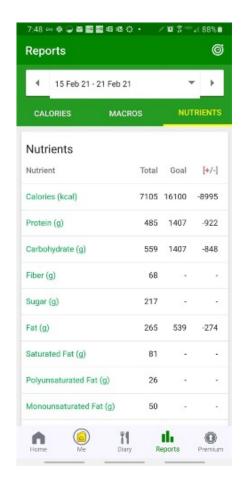

### P1752.2 Metabolic Subgroup Meeting

Working Group Sponsored by IEEE Engineering in Medicine & Biology (EMB) Standards Committee

27 June 2023

Teleconference

## Agenda

- 1. Attendance
- 2. Review of action items
- 3. Review of tasks
- 4. Other business

## Review of Tasks

### Continuing the discussion

- Review Metabolic <u>landscape analysis</u> document to select measures shared by clinical and personal perspectives:
  - Body components (see page 6)
    - Which ones to model?
  - Subgroup recommendation:



#### Food Intake

- Food intake (important for BG measures)
  - As currently the source is self-report, would that be a food diary?
- Subgroup recommendation:

### Food Diary Example







## Summary of Action Items

# Next Meeting

## **Upcoming Meeting**

- Metabolic subgroup:
  - Tuesday, July 25 at 8 am Pacific