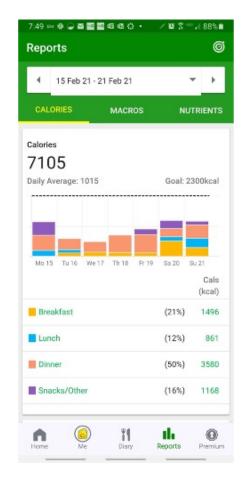

### P1752.2 Metabolic Subgroup Meeting

Working Group Sponsored by IEEE Engineering in Medicine & Biology (EMB) Standards Committee

27 June 2023

Teleconference

## Agenda

- 1. Attendance
- 2. Review of action items
- 3. Review of tasks
- 4. Other business

## Review of Tasks

### Continuing the discussion

- Review Metabolic <u>landscape analysis</u> document to select measures shared by clinical and personal perspectives:
  - Body components (see page 6)
    - Which ones to model?
  - Subgroup recommendation:



#### Food Intake

- Food intake (important for BG measures)
  - As currently the source is self-report, would that be a food diary?
- Subgroup recommendation:

### Food Diary Example







## Summary of Action Items

# Next Meeting

## **Upcoming Meeting**

- Metabolic subgroup:
  - Tuesday, July 25 at 8 am Pacific