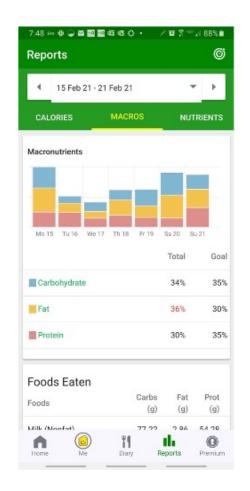

### P1752.2 Metabolic Subgroup Meeting

Working Group Sponsored by IEEE Engineering in Medicine & Biology (EMB) Standards Committee

27 June 2023

Teleconference

## Agenda

- 1. Attendance
- 2. Review of action items
- 3. Review of tasks
- 4. Other business

## Review of Tasks

### Continuing the discussion

- Review Metabolic <u>landscape analysis</u> document to select measures shared by clinical and personal perspectives:
  - Body components (see page 6)
    - Which ones to model?
  - Subgroup recommendation:



#### Food Intake

- Food intake (important for BG measures)
  - As currently the source is self-report, would that be a food diary?
- Subgroup recommendation:

### Food Diary Example







## Summary of Action Items

# Next Meeting

## **Upcoming Meeting**

- Metabolic subgroup:
  - Tuesday, July 25 at 8 am Pacific