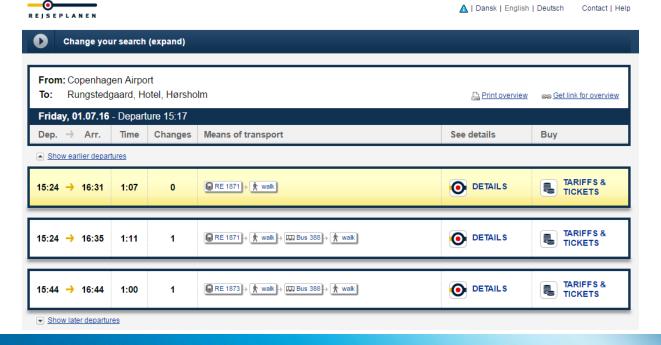

#### **Transportation from CPH**

- ☐ Car rental:
  - Visit <a href="https://www.cph.dk/en/parking-transport/car-rental/">https://www.cph.dk/en/parking-transport/car-rental/</a>
- ☐ Taxi:
  - > ~40 min. ~750 DKK
- Public transportation:
  - Visit https://www.cph.dk/en/parking-transport/bus-train-metro/
  - Find journey via "travel-planner": <a href="http://www.rejseplanen.dk/">http://www.rejseplanen.dk/</a>