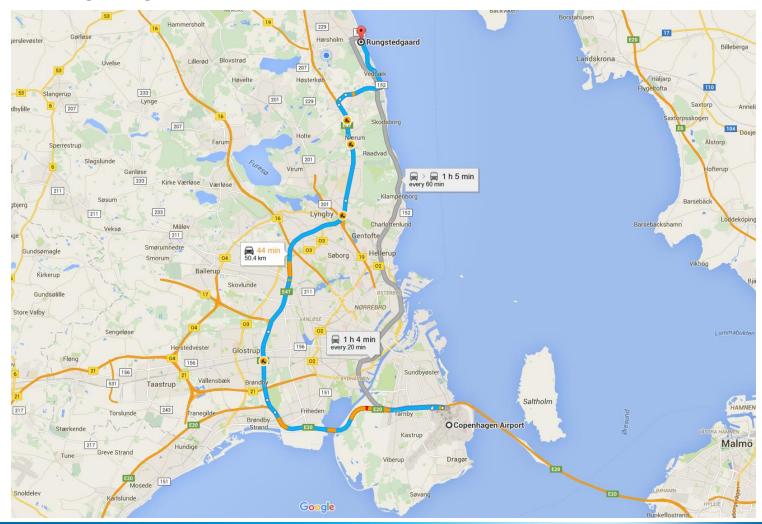

# **Travel from CPH to Rungstedgaard**

■ Rungstedgaard is about ~50km from CPH

#### **Transportation from CPH**

- ☐ Car rental:
  - Visit <a href="https://www.cph.dk/en/parking-transport/car-rental/">https://www.cph.dk/en/parking-transport/car-rental/</a>
- ☐ Taxi:
  - > ~40 min. ~750 DKK
- Public transportation:
  - Visit https://www.cph.dk/en/parking-transport/bus-train-metro/
  - Find journey via "travel-planner": <a href="http://www.rejseplanen.dk/">http://www.rejseplanen.dk/</a>