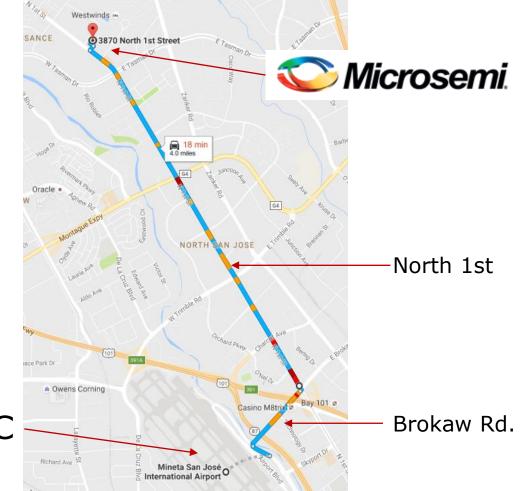

## **Arriving From SJC**

### Short 5 mile trip via Brokaw Rd. and North 1<sup>st</sup> Street.

#### Mineta San José International Airport

1701 Airport Boulevard, San Jose, CA 95110, United States

| t  | Head northwest on Airport Blvd toward Airport<br>Pkwy<br>0.2 mi   |     | Oracle • Tohow Ac.                                                                                                                                                                                                                                                                                                                                                                                                                                                                                                                                                                                                                                                                                                                                                                                                                                                                                                                                                                                                                                                                                                                                                                                                                                                                                                                                                                                                                                                                                                                                                                                                                                                                                                                                                                                                                                                                                                                                                                                                                                                                                                             |
|----|-------------------------------------------------------------------|-----|--------------------------------------------------------------------------------------------------------------------------------------------------------------------------------------------------------------------------------------------------------------------------------------------------------------------------------------------------------------------------------------------------------------------------------------------------------------------------------------------------------------------------------------------------------------------------------------------------------------------------------------------------------------------------------------------------------------------------------------------------------------------------------------------------------------------------------------------------------------------------------------------------------------------------------------------------------------------------------------------------------------------------------------------------------------------------------------------------------------------------------------------------------------------------------------------------------------------------------------------------------------------------------------------------------------------------------------------------------------------------------------------------------------------------------------------------------------------------------------------------------------------------------------------------------------------------------------------------------------------------------------------------------------------------------------------------------------------------------------------------------------------------------------------------------------------------------------------------------------------------------------------------------------------------------------------------------------------------------------------------------------------------------------------------------------------------------------------------------------------------------|
| ٢  | Use the right 2 lanes to turn slightly right onto<br>Airport Pkwy |     | or the second se |
| t  | Continue onto E Brokaw Rd<br>0.1 mi                               |     | Lunto Are P Ling Par                                                                                                                                                                                                                                                                                                                                                                                                                                                                                                                                                                                                                                                                                                                                                                                                                                                                                                                                                                                                                                                                                                                                                                                                                                                                                                                                                                                                                                                                                                                                                                                                                                                                                                                                                                                                                                                                                                                                                                                                                                                                                                           |
| ٦  | Use the left 2 lanes to turn left onto N 1st St                   |     | Fug                                                                                                                                                                                                                                                                                                                                                                                                                                                                                                                                                                                                                                                                                                                                                                                                                                                                                                                                                                                                                                                                                                                                                                                                                                                                                                                                                                                                                                                                                                                                                                                                                                                                                                                                                                                                                                                                                                                                                                                                                                                                                                                            |
| r* | Turn right<br>226 ft                                              |     | Owens Corning                                                                                                                                                                                                                                                                                                                                                                                                                                                                                                                                                                                                                                                                                                                                                                                                                                                                                                                                                                                                                                                                                                                                                                                                                                                                                                                                                                                                                                                                                                                                                                                                                                                                                                                                                                                                                                                                                                                                                                                                                                                                                                                  |
| 4  | Turn left Destination will be on the right 164 ft                 | SJC | De da (                                                                                                                                                                                                                                                                                                                                                                                                                                                                                                                                                                                                                                                                                                                                                                                                                                                                                                                                                                                                                                                                                                                                                                                                                                                                                                                                                                                                                                                                                                                                                                                                                                                                                                                                                                                                                                                                                                                                                                                                                                                                                                                        |
|    | <b>0 North 1st Street</b><br>Jose, CA 95134, USA                  |     | Richard Ave St<br>Richard Ave                                                                                                                                                                                                                                                                                                                                                                                                                                                                                                                                                                                                                                                                                                                                                                                                                                                                                                                                                                                                                                                                                                                                                                                                                                                                                                                                                                                                                                                                                                                                                                                                                                                                                                                                                                                                                                                                                                                                                                                                                                                                                                  |