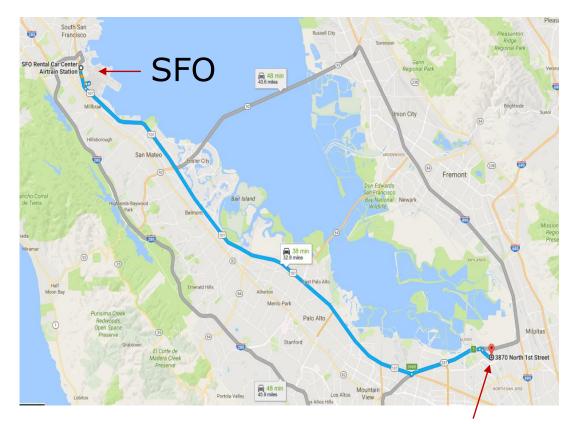

## **Arriving From SFO**

194 ft

#### SFO Rental Car Center Airtrain Station

United States

| Get        | on US | S-101 S from N McDonnell Rd                                          | 5 min (1.9 mi             |
|------------|-------|----------------------------------------------------------------------|---------------------------|
| t          | 1.    | Head west on W Area Dr                                               | o min (1.9 m              |
| ٩          | 2.    | Turn left onto N McDonnell Rd                                        | 282                       |
| ኻ          | 3.    | Use any lane to turn slightly left onto N Link Rd                    | 1.0 n                     |
| t          | 4.    | N Link Rd turns right and becomes Airport Access Rd                  | 0.2 n                     |
| <b>r</b> ≁ | 5.    | Keep right to stay on Airport Access Rd                              | 272                       |
| 1          | 6.    | Keep right at the fork, follow signs for U.S. 101 S and merge onto U | 0.1 n<br>S-101 S<br>0.4 n |
|            |       | on US-101 S to San Jose. Take exit 7 from CA-237 E                   | min (30.2 m               |
| r          | 8.    | Take exit 396B to merge onto CA-237 E toward Alviso/Milpitas         | 25.4 n                    |
| r          | 9.    | Take exit 7 for North First Street                                   | 4.6 n                     |
| Cont       | tinue | on N 1st St to your destination                                      | 0.3 n<br>3 min (0.7 m     |
| ٦          | 10.   | Use the left 2 lanes to turn left onto N 1st St                      |                           |
| ٩          | 11.   | Turn left onto Rose Orchard Way                                      | 0.6 n                     |
| r*         | 12.   | Turn right                                                           | 282                       |

3870 North 1st Street

San Jose, CA 95134, USA