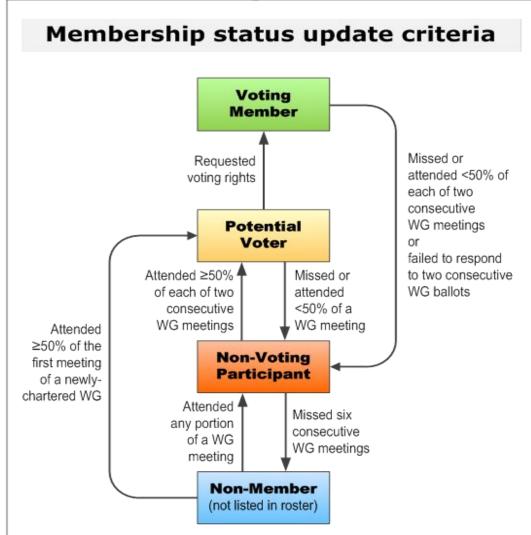

## **Membership Status**

- WG has 34 members, including 14 voting members and 20 non-voting participants
  - Nader Zein became Voting member after last meeting because he attended last two meetings.
  - Khalid Al-Mufti, Michael Fontaine, Richard Maiden became Non-Voting Participant after last meeting because they has not attended last **two** meetings.
  - 3 person (Greg Richmond, Raghu M.Rao, Tony (Shau-Chia)
    Tam) became Non-member after last meeting because they have not attended last Six meetings.

## **Membership Criteria**

- Voting member status is maintained through consistent participation at meetings and through Working Group votes.
- If a voting member misses two consecutive meetings, or two consecutive Working Group letter ballots, the voting privilege shall be revoked.
- Potential Voter should mark Request on sign in sheet to request voting right.