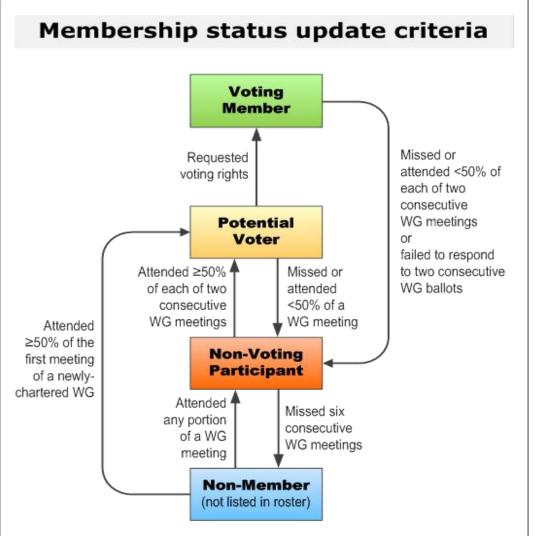

## **Membership Criteria**

- Voting member status is maintained through consistent participation at meetings and through Working Group votes.
- If a voting member misses two consecutive meetings, or two consecutive Working Group letter ballots, the voting privilege shall be revoked.
- Potential Voter should mark Request on sign in sheet to request voting right.